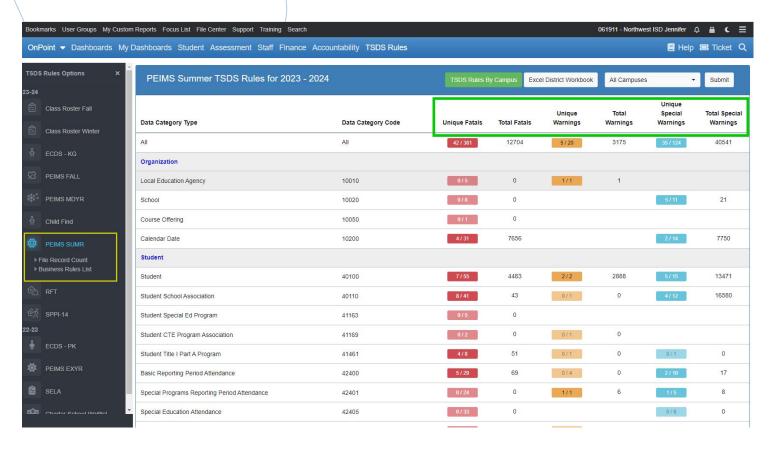

### **TSDS Rules - PEIMS SUMR**

| 5/15    | 13471<br>16580                            |
|---------|-------------------------------------------|
|         |                                           |
| 4/12    | 16580                                     |
|         |                                           |
|         |                                           |
|         |                                           |
| 0/1     | 0                                         |
| 2/10    | 17                                        |
| 1/5     | 8                                         |
| 0/6     | Ö                                         |
|         |                                           |
| 0/6     | 0                                         |
| 0/2     | 0                                         |
| 0/1     | 0                                         |
| 1/5     | 13                                        |
| 11 / 27 | 197                                       |
| 0/1     | 0                                         |
| 4/5     | 2484                                      |
|         | 2/10  1/5  0/6  0/6  0/2  0/1  1/5  11/27 |

## **FATALS**

| Business Ru   | les Summary                                                                                                                                                                                                                                                                         | Excel All Detail |
|---------------|-------------------------------------------------------------------------------------------------------------------------------------------------------------------------------------------------------------------------------------------------------------------------------------|------------------|
| Business Rule | Business Rule Description                                                                                                                                                                                                                                                           | Edit Count       |
| 44425-0007    | A JJAEP campus cannot receive an accountability rating from the TEA. Therefore a JJAEP cannot be the ResponsibilitySchool for a disciplinary action.                                                                                                                                | 1                |
| 44425-0011    | If DisciplinaryLengthDifferenceReason indicates there is no difference between the official and actual lengths disciplinary assignment, then OfficialLengthOfDisciplinaryAssignment and ActualLengthOfDisciplinaryAssignment must be the same.                                      | of 63            |
| 44425-0013    | A student reported with disciplinary action data resulting in an assignment to a DAEP, JJAEP, or in-school suspension must be reported with an AssignmentSchool.                                                                                                                    | 7                |
| 44425-0016    | A student reported with disciplinary action data that does not result in an assignment to a DAEP, JJAEP, or inschool suspension must not report an AssignmentSchool.                                                                                                                | 2                |
| 44425-0021    | For a student reported with disciplinary action data, if the OfficialLengthOfDisciplinaryAssignment is zero (0) days, then the Discipline reported must be Mandatory Disciplinary Action Not Taken By District ("27" or "28").                                                      | 47               |
| 44425-0051    | If a student is reported with a Behavior for a Title 5 or Non-Title 5 felony committed off campus and not at a school related/sponsored activity, then the IncidentLocation must be reported as Off Campus, >300 ft from campus, not at a school related/sponsored activity ("04"). | 1                |