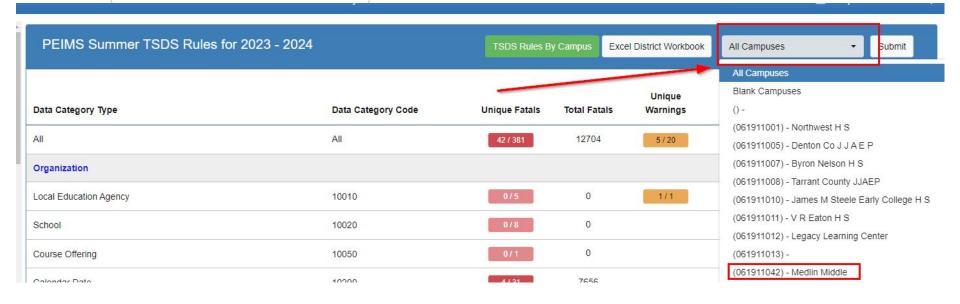

## **TSDS Rules by Campus**

#### PEIMS Summer TSDS Rules for 2023 - 2024

TSDS Rules By Campus

| Campus ID   | Campus Name                      | Unique Fatals | Total Fatals | Unique<br>Warnings | Total<br>Warnings | Special<br>Warnings | Total Special<br>Warnings | Total Edits |
|-------------|----------------------------------|---------------|--------------|--------------------|-------------------|---------------------|---------------------------|-------------|
| 0           | Blank Campus                     | 5 / 42        | 17           | 3/5                | 10                | 1 / 35              | 3                         | 30          |
| (061911001) | NORTHWEST H S                    | 11 / 42       | 150          | 3/5                | 354               | 16 / 35             | 7,837                     | 8,341       |
| (061911005) | DENTON CO J J A E P              | 0 / 42        | 0            | 0/5                | 0                 | 8 / 35              | 10                        | 10          |
| (061911007) | BYRON NELSON H S                 | 8 / 42        | 35           | 3/5                | 282               | 18 / 35             | 8,953                     | 9,270       |
| (061911008) | TARRANT COUNTY JJAEP             | 2142          | 2            | 0/5                | 0                 | 3 / 35              | 3                         | 5           |
| (061911010) | JAMES M STEELE EARLY COLLEGE H S | 1/42          | 1            | 3/5                | 28                | 12 / 35             | 792                       | 821         |
| (061911011) | V R EATON H S                    | 13 / 42       | 148          | 3/5                | 319               | 19 / 35             | 9,936                     | 10,403      |
| (061911012) | LEGACY LEARNING CENTER           | 2142          | 174          | 3/5                | 37                | 9 / 35              | 228                       | 439         |
| (061911013) |                                  | 0 / 42        | 0            | 0/5                | 0                 | 1 / 35              | 1                         | 1           |
| (061911042) | MEDLIN MIDDLE                    | 5 / 42        | 5            | 1/5                | 97                | 3 / 35              | 731                       | 833         |
| (061911043) | GENE PIKE MIDDLE                 | 4 / 42        | 6            | 1/5                | 80                | 7 / 35              | 785                       | 871         |
| (061911044) | CHISHOLM TRAIL MIDDLE            | 7142          | 55           | 1/5                | 103               | 14/35               | 585                       | 743         |
| (061911045) | JOHN M TIDWELL MIDDLE            | 6 / 42        | 21           | 1/5                | 70                | 7 / 35              | 721                       | 812         |

## **TSDS** Rules by Campus