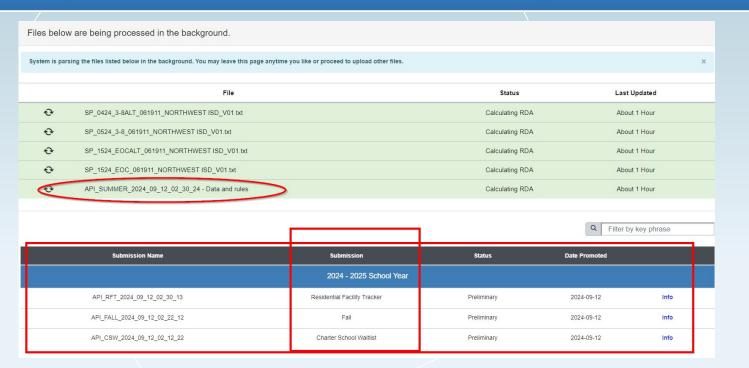

### **Ed-Fi Data Loads**

Now that Texas has switched from sending XML files to TEA for Summer Submission, to an API data load, be sure that your SIS is loading data into TEA's IODS for your district for summer data for 2024-2025.

If the summer data is not transmitting, then discipline data will not show up in OnDataSuite for the 2024-2025 school year.

### How to tell if Summer Data is loading into OnDataSuite

Bookmarks User Groups My Custom Reports Focus List File Center Support Training Search

OnPoint ▼ Dashboards My Dashboards Student Assessment Staff Finance Accountability TSDS Rules XML Review