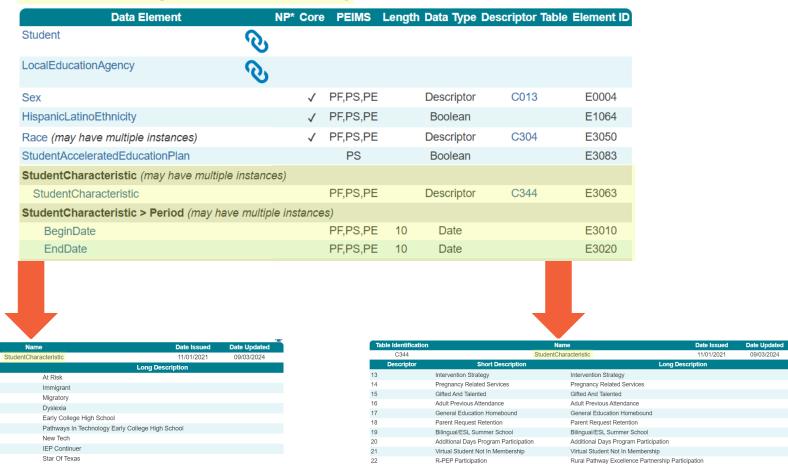

# **Combining Data Elements**

- Ed-Fi has a descriptor concept that TEA will now use to report student characteristics and services. StudentCharacteristic (E3063) is a descriptor that captures important characteristics of the student's environment or situation. SPEDProgramSvc (E3058) is a descriptor that defines the services provided by an education organization to populations of students associated with a special education program.
- To better align with Ed-Fi, TEA is also using some Ed-Fi data elements, such as Responsibility (E3051), LangInstruProgramSvc (E3034), and CTEProgramSvc (E3012) to combine multiple TEA data elements into a corresponding descriptor table.
- Ed-Fi also offers some data elements, such as LanguageUse (E3035) and Language (E3033),
   where TEA could use two data elements together to replace existing TEA data elements.
- Lastly, TEA created some extended data elements such as Truancy (E3068),
   EndorsementPursuing (E3022), and EndorsementCompleted (E3021) to combine multiple
   TEA data elements into a corresponding descriptor table.

#### **StudentCharacteristic Data Element**

C344

Descriptor

03

04

07

09

10

At Risk

Immigrant

Migratory

Dyslexia

P-TECH

New Tech

IEP Continuer

Star Of Texas

Section 504

PK Eligible Prior Year

**ECHS** 

**Short Description** 

PK Eligible Prior Yea

Section 504