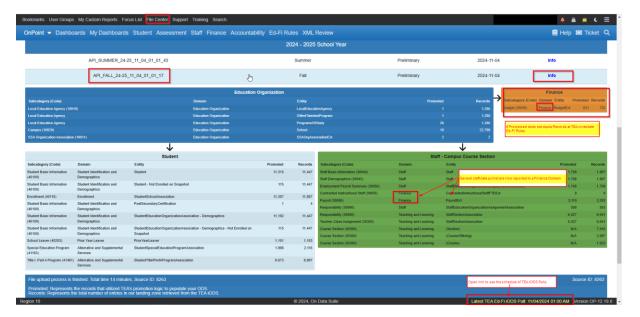

# MidYear Actuals (PriorYearActual) Domain data reporting

|                                                | ashboards Student Assessment Staff F             | inance Accountability Ec | I-FI Rules XME Review            |                      | Q Filter                                                       | Help S Ticket   |  |
|------------------------------------------------|--------------------------------------------------|--------------------------|----------------------------------|----------------------|----------------------------------------------------------------|-----------------|--|
| Submission Name                                |                                                  |                          | Submission                       |                      | Status Date Promoted                                           |                 |  |
|                                                |                                                  |                          | 2024 - 2025 School Year          |                      |                                                                |                 |  |
| API_SUMMER_24-25_11_04_01_01_43                |                                                  | •                        | Summer                           | Preliminary          | 2024-11-04                                                     | Info            |  |
| API_FALL_24-25_11_04_01_01_17                  |                                                  |                          | Fall                             | Preliminary          | 2024-11-04                                                     | Info            |  |
| API_RFT_24-25_11_04_01_01_13                   |                                                  |                          | Residential Facility Tracker     | Preliminary          | 2024-11-04                                                     | Info            |  |
| API_                                           | CSW_24-25_11_04_01_01_11                         |                          | Charter School Waitlist          | Preliminary          | 2024-11-04                                                     | Info            |  |
| API_MDYR_24-25_11_04_01_01_09                  |                                                  |                          | Mid Year                         | Preliminary          | 2024-11-04                                                     | Info            |  |
|                                                | E                                                | ducation Organization    |                                  |                      | Finan                                                          | ce              |  |
| ubcategory (Code)                              | Domain                                           |                          |                                  | Promoted Records     | Subcategory (Code) Domain Entity Actual (20032) Finance Prior) |                 |  |
| ocal Education Agency (10010)<br>ampus (10020) | Education Organization<br>Education Organization | LocalE                   | ducationAgency                   | 1 1,286<br>29 22,799 | Shared Service Arrangement (20033) Finance Share               |                 |  |
| SA Organization Association (10011)            | Education Organization                           | SSAO                     | gAssociationExt                  |                      |                                                                |                 |  |
|                                                | $\downarrow$                                     |                          |                                  |                      | $\mathbf{+}$                                                   |                 |  |
|                                                | Student                                          |                          |                                  | St                   | aff - Campus Course Section                                    |                 |  |
| ubcategory (Code)                              | Domain                                           | Entity Pror              | noted Records Subcategory (Code) |                      | Domain Entity                                                  | Promoted Record |  |