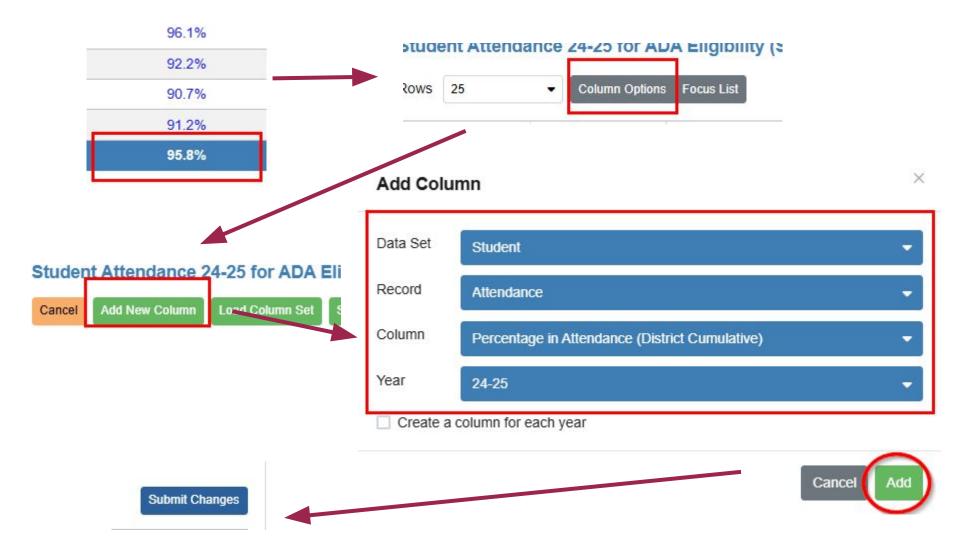

### Attendance Rate, by Campus, for Economically Disadvantaged Students

| Attendance S      | School Years                     |                                                           |                    |               |              |      |         |                  |
|-------------------|----------------------------------|-----------------------------------------------------------|--------------------|---------------|--------------|------|---------|------------------|
| 0 16-17 0 17      | 7-18 🗆 18-19 🗆 19-20 🗆 20-21 🗆 2 | 21-22 🗆 22-23 🗆 21-24 🗹 24-25                             | >                  |               |              |      | Repo    | rt Commands      |
| Criteria 1        | Campus All Camp                  | uses - no filter                                          | • 7                | 5 t           | 3 💼          | 1    | Cr      | eate Report      |
| Onteria 1         | Campus                           |                                                           | · 4                |               |              | •    | Load    | I Last Report    |
| Criteria 2        | Economic Disadvantage            | Filter on for just Eco Dis                                |                    | 8 2           | 5 💼          | 1    |         |                  |
| Display 10 🜩      | Filters Per Page                 | Coding - not 00                                           | Search:            | So            | lect All/Non |      | Data So | urce Information |
|                   | Code                             | 1 Description                                             |                    | 00            |              | 11   |         |                  |
|                   | 1                                | Null or Missing Code                                      |                    |               |              |      |         |                  |
|                   | 00                               | Not identified as economically disad                      | lvantaged          |               |              |      |         |                  |
|                   | 01                               | Eligible for free meals under the Na<br>Program           | tional School Lun  | ich and Child | Nutrition    |      |         |                  |
|                   | 02                               | Eligible for reduced-price meals und<br>Nutrition Program | ler the National S | chool Lunch   | and Child    |      |         |                  |
|                   | 99                               | Other economic disadvantages                              |                    |               |              |      |         |                  |
| Showing 1 to 5 of | 5 Filters                        |                                                           | First P            | revious       | Next         | Last |         |                  |

### Attendance by Campus by Economic Disadvantage

| Campus                                       | Economic Disadvantage                                          | 24–25 |
|----------------------------------------------|----------------------------------------------------------------|-------|
| 061911001 - NORTHWEST H S                    | 99 - Other economic disadvantages                              | 92.8% |
| 061911007 - BYRON NELSON H S                 | 99 - Other economic disadvantages                              | 93.2% |
| 061911008 - TARRANT COUNTY JJAEP             | 99 - Other economic disadvantages                              | 88.7% |
| 061911010 - JAMES M STEELE EARLY COLLEGE H S | 99 - Other economic disadvantages                              | 96.2% |
| 061911011 - V R EATON H S                    | 99 - Other economic disadvantages                              | 93.0% |
| 061911012 - LEGACY LEARNING CENTER           | 99 - Other economic disa                                       | 92.7% |
| 061911042 - MEDLIN MIDDLE                    | 01 - Eligible for free meat You can click on these             | 94.8% |
|                                              | 02 - Eligible for reduced-r<br>blue hyperlinks to drill        | 96.6% |
| 061911043 - GENE PIKE MIDDLE                 |                                                                | 93.5% |
|                                              | 02 - Eligible for reduced-                                     | 95.3% |
| 061911044 - CHISHOLM TRAIL MIDDLE            | 01 - Eligible for free meat data                               | 93.2% |
|                                              | 02 - Eligible for reduced-                                     | 95.0% |
| 061911045 - JOHN M TIDWELL MIDDLE            | 01 - Eligible for free meals under the National School Lunch a | 94.0% |
|                                              | 02 - Eligible for reduced-price meals under the National Schoo | 95.5% |
| 061911046 - TRUETT WILSON MIDDLE             | 01 - Eligible for free meals under the National School Lunch a | 92.9% |
|                                              | 02 - Eligible for reduced-price meals under the National Schoo | 95.8% |
|                                              | 99 - Other economic disadvantages                              | 53.3% |
| 061911047 - LEO ADAMS MIDDLE                 | 01 - Eligible for free meals under the National School Lunch a | 94.1% |
|                                              | 02 - Eligible for reduced-price meals under the National Schoo | 95.9% |
| 061911048 - CW WORTHINGTON MIDDLE            | 01 - Eligible for free meals under the National School Lunch a | 94.8% |
|                                              | 02 - Eligible for reduced-price meals under the National Schoo | 96.2% |
| 061911101 - HASLET EL                        | 01 - Eligible for free meals under the National School Lunch a | 94.0% |
|                                              | 02 - Eligible for reduced-price meals under the National Schoo | 95.5% |
|                                              | 99 - Other economic disadvantages                              | 93.6% |