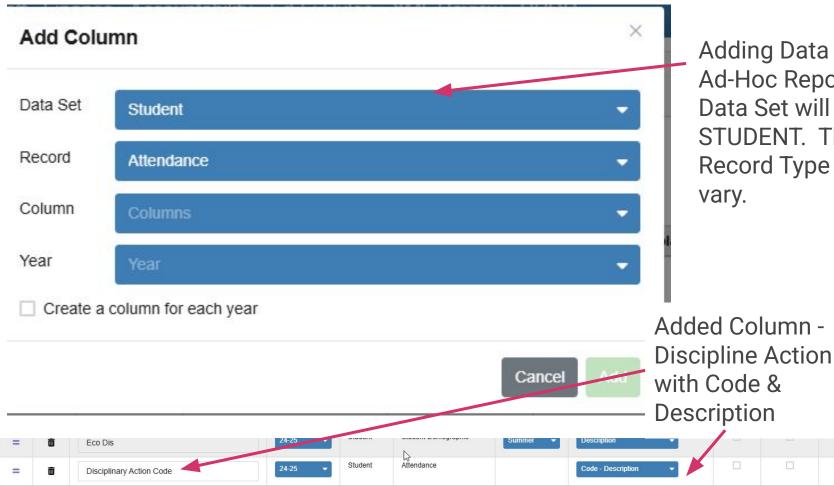

Showing 1 to 25 of 56 entries

Previous 1 2 3 Next

| ncel | Add New C | column Load Column Set Save Column Set | Manage Saved Column Sets |          |                     |            |               | 1      |          |          | Submit Ch |
|------|-----------|----------------------------------------|--------------------------|----------|---------------------|------------|---------------|--------|----------|----------|-----------|
| love | Delete    | Title                                  | Year                     | Data Set | Record              | Submission | Display Type  | Hidden | Grouping | Filtered | Save      |
|      |           | SID                                    |                          | Student  | Attendance          |            |               |        |          |          |           |
| =    | Ō         | TX Unique Student ID                   | 24-25 💌                  | Student  | Identification      |            | Code 🔹        |        |          |          |           |
| =    | Ō         | Local ID                               | 24-25 🔹                  | Student  | Identification      | Summer 👻   | Code 🔹        |        |          |          |           |
|      | Ô         | Last                                   | 24-25 🔹                  | Student  | Identification      |            | Code 🔹        |        |          |          |           |
| -    | Ō         | First                                  | 24-25 🔻                  | Student  | Identification      |            | Code 🔹        |        |          |          |           |
|      | Ō         | Mid                                    | 24-25 🔻                  | Student  | Identification      |            | Code 🔹        |        |          |          |           |
|      | Ō         | Gender                                 | 24-25 🔻                  | Student  | Student Demographic | 1          | Description 👻 |        |          |          |           |
| -    | Ô         | Grade                                  | 24-25 🔻                  | Student  | Student Demographic |            | Description - |        |          | <b>Z</b> |           |
|      | Ō         | Eth / Race                             | 24-25 💌                  | Student  | Student Demographic |            | Description - |        |          |          |           |

### Report Filters

• Attendance Year matches (24-25)

Economic Disadvantage matches (02)

• Campus matches (061911043)

Tools -

Adding Data to Ad-Hoc Report Data Set will be STUDENT. The Record Type will

~