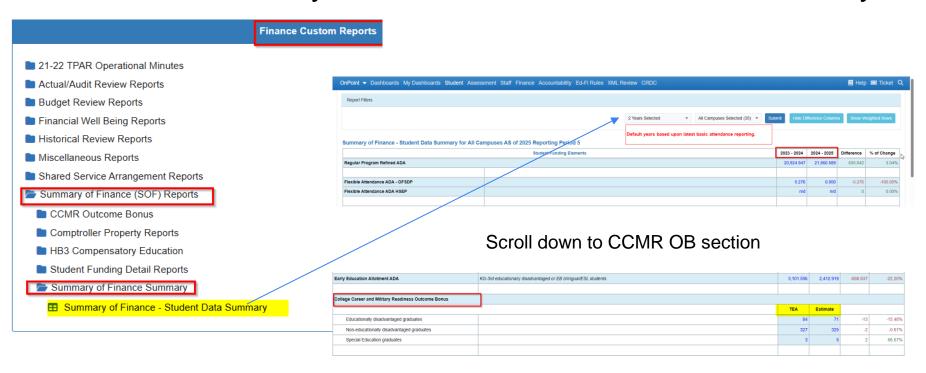

imated for this count of students by the following categories Above Threshold Estimate
  - Economically Disadvantaged: \$5,000 per student above the threshold
  - Not Economically Disadvantaged: \$3, 000 per student above the threshold
  - Special Education: \$2,000 per student meeting the criteria



### TEA Outcome Bonus Funding Report



## **TEA Outcome Bonus Funding Report**



This is a lagging report based upon the latest published TEA Early Counts or Final counts CCMR OB Student Roster loaded from TEAL (*currently as of September 2024 reporting 2023 Early Count graduates and qualifications*).

This data is now reporting in <u>TPRS</u> – Note there will be slight variances to ODS due to student dataset differences with TFA.

#### Finance – Summary of Finance – Student Data Summary



## **Report Drilldowns**

- Each of report has drilldown functionality (blue hyperlink)
  - Some will drill into a student list
  - Some will drill into the respective aggregate report
- Each Report has detailed explanations on data source, calculations, definitions and features under Tools – Report Info menu (upper right)





## Accountability – HB3 CCMR Outcome BonusReporting

State: Accountability Report Center (All results should be considered preliminary until f CCMR - College, Career & Military Ready A-F Rating System 2025 A-F Rating System 2024 Results Driven Accountability HB3 Outcome Bonus (CCMR) **⊞** HB3 Outcome Bonus (CCMR) Graduate Funding Estimate Same report in Finance TEA Outcome Bonus (CCMR) Files III TEA Outcome Bonus (CCMR) Final Graduate File Viewer III TEA Outcome B