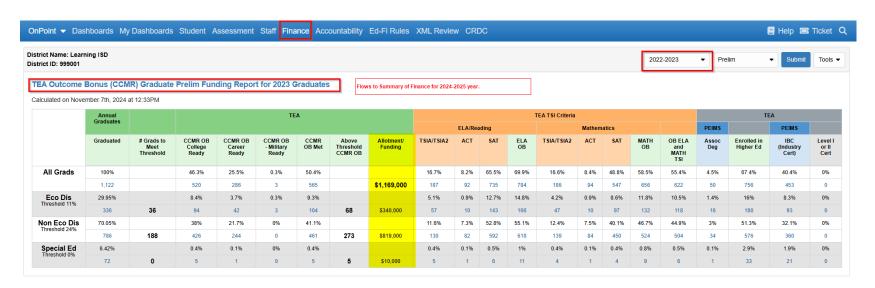

### TEA Outcome Bonus Funding Report

## **TEA Outcome Bonus Funding Report**

This is a lagging report based upon the latest published TEA Early Counts or Final counts CCMR OB Student Roster loaded from TEAL (*currently as of September 2024 reporting 2023 Early Count graduates and qualifications*).

This data is now reporting in <u>TPRS</u> – Note there will be slight variances to ODS due to student dataset differences with TFA.