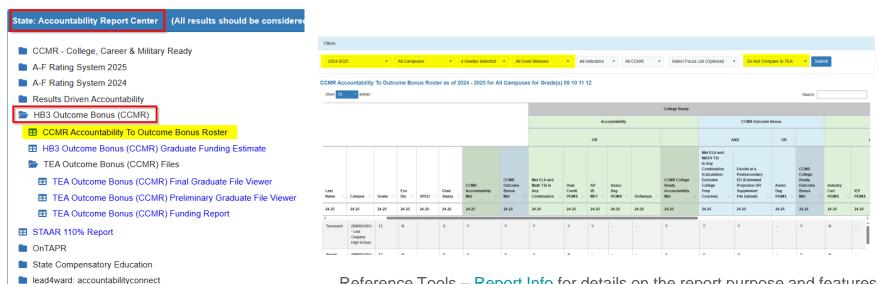

## Accountability – HB3 CCMR Outcome BonusReporting

State: Accountability Report Center (All results should be considered preliminary until f CCMR - College, Career & Military Ready A-F Rating System 2025 A-F Rating System 2024 Results Driven Accountability HB3 Outcome Bonus (CCMR) **⊞** HB3 Outcome Bonus (CCMR) Graduate Funding Estimate Same report in Finance TEA Outcome Bonus (CCMR) Files III TEA Outcome Bonus (CCMR) Final Graduate File Viewer III TEA Outcome Bonus (CCMR) Preliminary Graduate File Viewer **Ⅲ** TEA Outcome Bonus (CCMR) Funding Report Same report in Finance STAAR 110% Report OnTAPR State Compensatory Education lead4ward: accountabilityconnect

#### Accountability – CCMR Accountability to Outcome Bonus Roster

Reference Tools – Report Info for details on the report purpose and features.