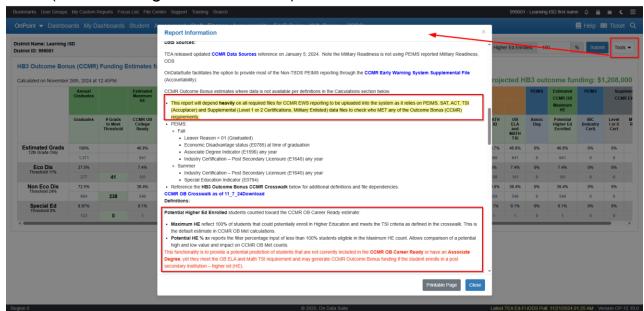

Data Sources:

Estimate report – CCMR EWS requirements

TEA report - Load TEAL Outcome Bonus file

Student Data Summary – identifies data source as TEA or Estimate

Default report to latest year student graduate... (note (Estimated Grads count)

SOF Funding Year is Graduate year + 2 (SOF 2026-2027)

#### Report Features:

Filter (Potential Higher Ed Enrolled)

#### Report Features:

Project HB3 outcome funding \$

| strict Name: Learning ISD strict ID: 999001 |                     |                                        |                             |                            |                          |                      |                                           |                                |              | 2024-2025 | •     | Pote      | ential Highe | er Ed Enrol | lled 10 | 0 9           | Submi                           | Tool     |                                    |                           |                          |
|---------------------------------------------|---------------------|----------------------------------------|-----------------------------|----------------------------|--------------------------|----------------------|-------------------------------------------|--------------------------------|--------------|-----------|-------|-----------|--------------|-------------|---------|---------------|---------------------------------|----------|------------------------------------|---------------------------|--------------------------|
| B3 Outcome Bon                              | ,                   |                                        | stimates fo                 | or 2025 <b>G</b> ra        | aduates                  |                      |                                           |                                |              |           |       |           |              |             |         | Proje         | cted H                          | B3 out   | come fur                           | ding: \$1                 | ,208,0                   |
|                                             | Annual<br>Graduates |                                        | Estimated<br>Maximum        | Estimated                  | Estimated                | Estimated<br>Maximum | Maximum<br>HE                             | Estimated<br>Allotment/Funding | TSI Criteria |           |       |           |              |             |         |               |                                 | PEIMS    | Estimated CCMR OB                  | PEIMS                     | Supplen<br>CCMR E        |
|                                             |                     |                                        | HE                          |                            | CCMR OB - Military Ready | CCMR OB Met          | Above<br>Threshold<br>CCMR OB<br>Estimate | Estimated Amount               | ELA/Reading  |           |       |           |              |             |         | Maximum<br>HE |                                 | CCMR EV  |                                    |                           |                          |
|                                             | Graduates           | iuates # Grads<br>to Meet<br>Threshold | CCMR OB<br>College<br>Ready | CCMR OB<br>Career<br>Ready |                          |                      |                                           |                                | TSIA/TSIA2   | ACT       | SAT   | ELA<br>OB | TSIA/TSIA2   | ACT         | SAT     | MATH<br>OB    | OB<br>ELA<br>and<br>MATH<br>TSI | Deg High | Potential<br>Higher Ed<br>Enrolled | IBC<br>(Industry<br>Cert) | Level<br>I or II<br>Cert |
| Estimated Grads                             | 100%                |                                        | 46.8%                       | 0%                         | 0%                       | 46.8%                |                                           |                                | 15%          | 5%        | 62.5% | 63.2%     | 20.8%        | 4.7%        | 46.3%   | 48.7%         | 46.8%                           | 0%       | 46.8%                              | 0%                        | 0%                       |
| 12th Grade Only                             | 1,371               |                                        | 641                         | 0                          | 0                        | 641                  |                                           |                                | 205          | 69        | 857   | 867       | 285          | 64          | 635     | 668           | 641                             | 0        | 641                                | 0                         | 0                        |
| Eco Dis                                     | 27.5%               |                                        | 7.4%                        | 0%                         | 0%                       | 7.4%                 |                                           |                                | 1.8%         | 0.1%      | 10.7% | 11%       | 3%           | 0.2%        | 7.3%    | 8%            | 7.4%                            | 0%       | 7.4%                               | 0%                        | 0%                       |
| Threshold 11%                               | 377                 | 41                                     | 101                         | 0                          | 0                        | 101                  | 60                                        | \$300,000                      | 25           | 2         | 147   | 151       | 41           | 3           | 100     | 109           | 101                             | 0        | 101                                | 0                         | 0                        |
| Non Eco Dis                                 | 72.5%               |                                        | 39.4%                       | 0%                         | 0%                       | 39.4%                |                                           |                                | 13.1%        | 4.9%      | 51.8% | 52.2%     | 17.8%        | 4.4%        | 39%     | 40.8%         | 39.4%                           | 0%       | 39.4%                              | 0%                        | 0%                       |
| Threshold 24%                               | 994                 | 238                                    | 540                         | 0                          | 0                        | 540                  | 302                                       | \$906,000                      | 180          | 67        | 710   | 716       | 244          | 61          | 535     | 559           | 540                             | 0        | 540                                | 0                         | 0                        |
| Special Ed<br>Threshold 0%                  | 8.97%               |                                        | 0.1%                        | 0%                         | 0%                       | 0.1%                 |                                           |                                | 0.1%         | 0%        | 0.4%  | 0.4%      | 0%           | 0%          | 0.1%    | 0.1%          | 0.1%                            | 0%       | 0.1%                               | 0%                        | 0%                       |
| rineshold 0%                                | 123                 | 0                                      | 1                           | 0                          | 0                        | 1                    | 1                                         | \$2,000                        | 1            | 0         | 6     | 6         | 0            | 0           | 1       | 1             | 1                               | 0        | 1                                  | 0                         | 0                        |

#### Estimated Allotment/Funding

- Funding is estimated for this count of students by the following categories Above Threshold Estimate
  - Economically Disadvantaged: \$5,000 per student above the threshold
  - Not Economically Disadvantaged: \$3, 000 per student above the threshold
  - Special Education: \$2,000 per student meeting the criteria