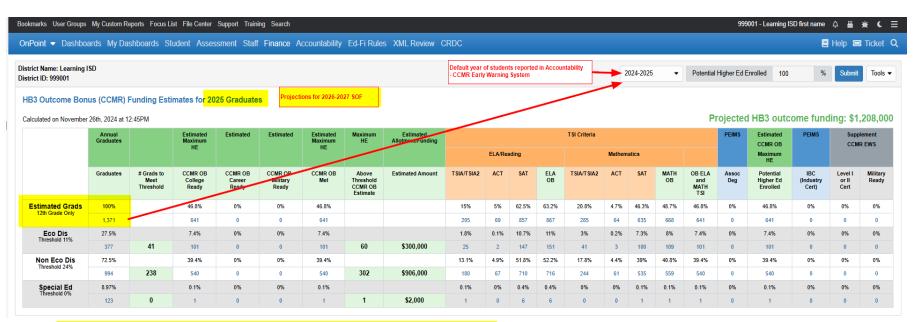

SOF Funding Year is Graduate year + 2 (SOF 2026-2027)

#### Report Features:

Filter (Potential Higher Ed Enrolled)

#### Report Features:

Project HB3 outcome funding \$

| strict Name: Learning ISD strict ID: 999001 |                     |                                        |                             |                            |                          |                      |                                           |                                |              | 2024-2025 | •     | Pote      | ential Highe | er Ed Enrol | lled 10 | 0 9           | Submi                           | Tool     |                                    |                           |                          |
|---------------------------------------------|---------------------|----------------------------------------|-----------------------------|----------------------------|--------------------------|----------------------|-------------------------------------------|--------------------------------|--------------|-----------|-------|-----------|--------------|-------------|---------|---------------|---------------------------------|----------|------------------------------------|---------------------------|--------------------------|
| B3 Outcome Bon                              | ,                   |                                        | stimates fo                 | or 2025 <b>G</b> ra        | aduates                  |                      |                                           |                                |              |           |       |           |              |             |         | Proje         | cted H                          | B3 out   | come fur                           | ding: \$1                 | ,208,0                   |
|                                             | Annual<br>Graduates |                                        | Estimated<br>Maximum        | Estimated                  | Estimated                | Estimated<br>Maximum | Maximum<br>HE                             | Estimated<br>Allotment/Funding | TSI Criteria |           |       |           |              |             |         |               |                                 | PEIMS    | Estimated CCMR OB                  | PEIMS                     | Supplen<br>CCMR E        |
|                                             |                     |                                        | HE                          |                            | CCMR OB - Military Ready | CCMR OB Met          | Above<br>Threshold<br>CCMR OB<br>Estimate | Estimated Amount               | ELA/Reading  |           |       |           |              |             |         | Maximum<br>HE |                                 | CCMR EV  |                                    |                           |                          |
|                                             | Graduates           | iuates # Grads<br>to Meet<br>Threshold | CCMR OB<br>College<br>Ready | CCMR OB<br>Career<br>Ready |                          |                      |                                           |                                | TSIA/TSIA2   | ACT       | SAT   | ELA<br>OB | TSIA/TSIA2   | ACT         | SAT     | MATH<br>OB    | OB<br>ELA<br>and<br>MATH<br>TSI | Deg High | Potential<br>Higher Ed<br>Enrolled | IBC<br>(Industry<br>Cert) | Level<br>I or II<br>Cert |
| Estimated Grads                             | 100%                |                                        | 46.8%                       | 0%                         | 0%                       | 46.8%                |                                           |                                | 15%          | 5%        | 62.5% | 63.2%     | 20.8%        | 4.7%        | 46.3%   | 48.7%         | 46.8%                           | 0%       | 46.8%                              | 0%                        | 0%                       |
| 12th Grade Only                             | 1,371               |                                        | 641                         | 0                          | 0                        | 641                  |                                           |                                | 205          | 69        | 857   | 867       | 285          | 64          | 635     | 668           | 641                             | 0        | 641                                | 0                         | 0                        |
| Eco Dis                                     | 27.5%               |                                        | 7.4%                        | 0%                         | 0%                       | 7.4%                 |                                           |                                | 1.8%         | 0.1%      | 10.7% | 11%       | 3%           | 0.2%        | 7.3%    | 8%            | 7.4%                            | 0%       | 7.4%                               | 0%                        | 0%                       |
| Threshold 11%                               | 377                 | 41                                     | 101                         | 0                          | 0                        | 101                  | 60                                        | \$300,000                      | 25           | 2         | 147   | 151       | 41           | 3           | 100     | 109           | 101                             | 0        | 101                                | 0                         | 0                        |
| Non Eco Dis                                 | 72.5%               |                                        | 39.4%                       | 0%                         | 0%                       | 39.4%                |                                           |                                | 13.1%        | 4.9%      | 51.8% | 52.2%     | 17.8%        | 4.4%        | 39%     | 40.8%         | 39.4%                           | 0%       | 39.4%                              | 0%                        | 0%                       |
| Threshold 24%                               | 994                 | 238                                    | 540                         | 0                          | 0                        | 540                  | 302                                       | \$906,000                      | 180          | 67        | 710   | 716       | 244          | 61          | 535     | 559           | 540                             | 0        | 540                                | 0                         | 0                        |
| Special Ed<br>Threshold 0%                  | 8.97%               |                                        | 0.1%                        | 0%                         | 0%                       | 0.1%                 |                                           |                                | 0.1%         | 0%        | 0.4%  | 0.4%      | 0%           | 0%          | 0.1%    | 0.1%          | 0.1%                            | 0%       | 0.1%                               | 0%                        | 0%                       |
| rineshold 0%                                | 123                 | 0                                      | 1                           | 0                          | 0                        | 1                    | 1                                         | \$2,000                        | 1            | 0         | 6     | 6         | 0            | 0           | 1       | 1             | 1                               | 0        | 1                                  | 0                         | 0                        |

#### Estimated Allotment/Funding

- Funding is estimated for this count of students by the following categories Above Threshold Estimate
  - Economically Disadvantaged: \$5,000 per student above the threshold
  - Not Economically Disadvantaged: \$3, 000 per student above the threshold
  - Special Education: \$2,000 per student meeting the criteria