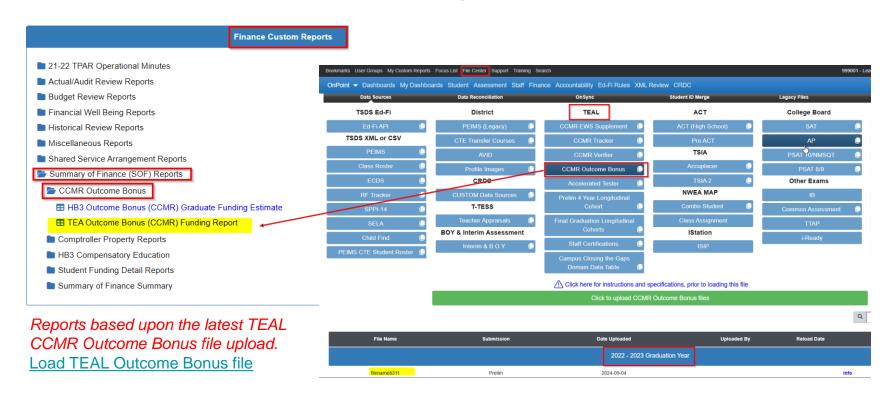

## Finance – Summary of Finance Reporting

**Finance Custom Reports** 

- 21-22 TPAR Operational Minutes
- Actual/Audit Review Reports
- Budget Review Reports
- Financial Well Being Reports
  - E General Fund Revenues and Expenditures Compared to Enrollment
  - E Per Pupil Expenditures All Funds
  - ⊞ Total Staff and Total Student By School Year
  - III M & O Tax Rate and Fund Balance in the General Fund By Fiscal Year
- Historical Review Reports
- Miscellaneous Reports
- Shared Service Arrangement Reports
- Summary of Finance (SOF) Reports
- CCMR Outcome Bonus
  - ## HB3 Outcome Bonus (CCMR) Graduate Funding Estimate
  - TEA Outcome Bonus (CCMR) Funding Report
- Comptroller Property Reports
- HB3 Compensatory Education
- Student Funding Detail Reports
- Summary of Finance Summary
  - B Summary of Finance Student Data Summary

Data Sources:

Estimate report – CCMR EWS requirements

TEA report - Load TEAL Outcome Bonus file

Student Data Summary – identifies data source as TEA or Estimate

Default report to latest year student graduate... (note (Estimated Grads count)