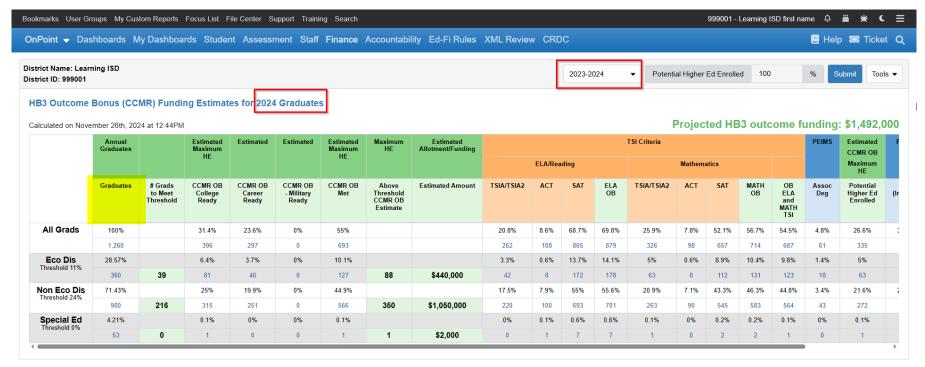

SOF Funding Year is Graduate year + 2 (SOF 2026-2027)

#### Report Features:

Filter (Potential Higher Ed Enrolled)

#### Report Features:

Project HB3 outcome funding \$

| strict Name: Learning ISD strict ID: 999001 |                     |                                        |                             |                            |                          |                      |                                           |                                |              | 2024-2025 | •     | Pote      | ential Highe | er Ed Enrol | lled 10 | 0 9           | Submi                           | Tool     |                                    |                           |                          |
|---------------------------------------------|---------------------|----------------------------------------|-----------------------------|----------------------------|--------------------------|----------------------|-------------------------------------------|--------------------------------|--------------|-----------|-------|-----------|--------------|-------------|---------|---------------|---------------------------------|----------|------------------------------------|---------------------------|--------------------------|
| B3 Outcome Bon                              | ,                   |                                        | stimates fo                 | or 2025 <b>G</b> ra        | aduates                  |                      |                                           |                                |              |           |       |           |              |             |         | Proje         | cted H                          | B3 out   | come fur                           | ding: \$1                 | ,208,0                   |
|                                             | Annual<br>Graduates |                                        | Estimated<br>Maximum        | Estimated                  | Estimated                | Estimated<br>Maximum | Maximum<br>HE                             | Estimated<br>Allotment/Funding | TSI Criteria |           |       |           |              |             |         |               |                                 | PEIMS    | Estimated CCMR OB                  | PEIMS                     | Supplen<br>CCMR E        |
|                                             |                     |                                        | HE                          |                            | CCMR OB - Military Ready | CCMR OB Met          | Above<br>Threshold<br>CCMR OB<br>Estimate | Estimated Amount               | ELA/Reading  |           |       |           |              |             |         | Maximum<br>HE |                                 | CCMR EV  |                                    |                           |                          |
|                                             | Graduates           | iuates # Grads<br>to Meet<br>Threshold | CCMR OB<br>College<br>Ready | CCMR OB<br>Career<br>Ready |                          |                      |                                           |                                | TSIA/TSIA2   | ACT       | SAT   | ELA<br>OB | TSIA/TSIA2   | ACT         | SAT     | MATH<br>OB    | OB<br>ELA<br>and<br>MATH<br>TSI | Deg High | Potential<br>Higher Ed<br>Enrolled | IBC<br>(Industry<br>Cert) | Level<br>I or II<br>Cert |
| Estimated Grads                             | 100%                |                                        | 46.8%                       | 0%                         | 0%                       | 46.8%                |                                           |                                | 15%          | 5%        | 62.5% | 63.2%     | 20.8%        | 4.7%        | 46.3%   | 48.7%         | 46.8%                           | 0%       | 46.8%                              | 0%                        | 0%                       |
| 12th Grade Only                             | 1,371               |                                        | 641                         | 0                          | 0                        | 641                  |                                           |                                | 205          | 69        | 857   | 867       | 285          | 64          | 635     | 668           | 641                             | 0        | 641                                | 0                         | 0                        |
| Eco Dis                                     | 27.5%               |                                        | 7.4%                        | 0%                         | 0%                       | 7.4%                 |                                           |                                | 1.8%         | 0.1%      | 10.7% | 11%       | 3%           | 0.2%        | 7.3%    | 8%            | 7.4%                            | 0%       | 7.4%                               | 0%                        | 0%                       |
| Threshold 11%                               | 377                 | 41                                     | 101                         | 0                          | 0                        | 101                  | 60                                        | \$300,000                      | 25           | 2         | 147   | 151       | 41           | 3           | 100     | 109           | 101                             | 0        | 101                                | 0                         | 0                        |
| Non Eco Dis                                 | 72.5%               |                                        | 39.4%                       | 0%                         | 0%                       | 39.4%                |                                           |                                | 13.1%        | 4.9%      | 51.8% | 52.2%     | 17.8%        | 4.4%        | 39%     | 40.8%         | 39.4%                           | 0%       | 39.4%                              | 0%                        | 0%                       |
| Threshold 24%                               | 994                 | 238                                    | 540                         | 0                          | 0                        | 540                  | 302                                       | \$906,000                      | 180          | 67        | 710   | 716       | 244          | 61          | 535     | 559           | 540                             | 0        | 540                                | 0                         | 0                        |
| Special Ed<br>Threshold 0%                  | 8.97%               |                                        | 0.1%                        | 0%                         | 0%                       | 0.1%                 |                                           |                                | 0.1%         | 0%        | 0.4%  | 0.4%      | 0%           | 0%          | 0.1%    | 0.1%          | 0.1%                            | 0%       | 0.1%                               | 0%                        | 0%                       |
| rineshold 0%                                | 123                 | 0                                      | 1                           | 0                          | 0                        | 1                    | 1                                         | \$2,000                        | 1            | 0         | 6     | 6         | 0            | 0           | 1       | 1             | 1                               | 0        | 1                                  | 0                         | 0                        |

#### Estimated Allotment/Funding

- Funding is estimated for this count of students by the following categories Above Threshold Estimate
  - Economically Disadvantaged: \$5,000 per student above the threshold
  - Not Economically Disadvantaged: \$3, 000 per student above the threshold
  - Special Education: \$2,000 per student meeting the criteria