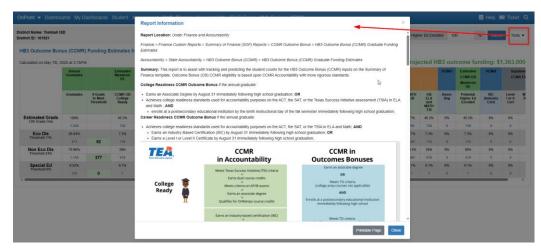

## **Report Drilldowns**

- Each of report has drilldown functionality (blue hyperlink)
  - Some will drill into a student list
  - Some will drill into the respective aggregate report
- Each Report has detailed explanations on data source, calculations, definitions and features under Tools – Report Info menu (upper right)

#### Accountability – CCMR Accountability to Outcome Bonus Roster

Reference Tools – Report Info for details on the report purpose and features.