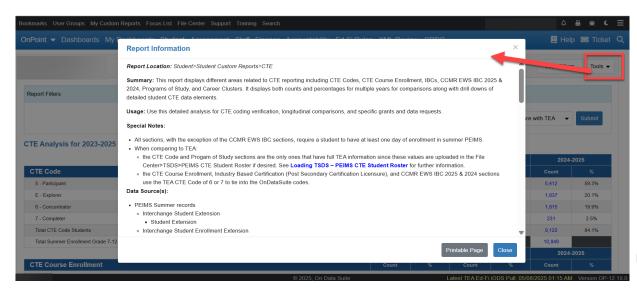

### **Report Drilldowns**

- Each of report has drilldown functionality (blue hyperlink)
  - Some will drill into a student list
  - Some will drill into the respective aggregate report
- Each Report has detailed explanations on data source, calculations, definitions and features under Tools – Report Info menu (upper right)