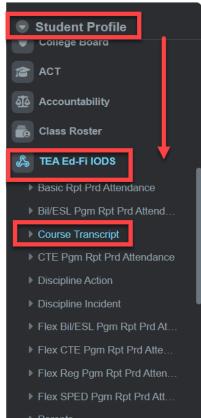

# Student Profile - TEA Ed-Fi IODS (live data call)

```
Course Transcript
                                                                   TEA Ed-Fi IODS
    "id": "]
    "courseReference": {
      "courseCode": "03040000",
      "educationOrganizationId": 1,
      "link": {
        "rel": "Course",
        "href": "/ed-fi/courses/4
    "externalEducationOrganizationReference": {
      "educationOrganizationId": 1 002.
      "link": {
        "rel": "School",
        "href": "/ed-fi/schools/3
    "studentAcademicRecordReference": {
      "educationOrganizationId": 002,
      "schoolYear": 2025,
      "studentUniqueId": ";
      "termDescriptor": "uri://ed-fi.org/TermDescriptor#Fall Semester",
      "link": {
        "rel": "StudentAcademicRecord",
        "href": "/ed-fi/studentAcademicRecords/
                                                                  UnDataSuite®
```

Special Permissions on

your ODS account to view

Click to make a live data

call to your district's TEA

sitting on the IODS at that

moment at the student

Allows a check of each

entity for CTE Course

Completion – use to

troubleshoot missing

completions

IODS to see what is

Each entity is listed

level

```
Student
   "id": "
   "studentUniqueId": "( ".
   "birthCity": "Boston",
   "birthDate": "2006-09-26",
   "birthSexDescriptor": "uri://tea.texas.gov/SexDescriptor#F",
   "birthStateAbbreviationDescriptor": "uri://tea.texas.gov/StateAbbreviationDescriptor#MA".
   "firstName": " ".
   "lastSurname": " ,
   " ext": {
    "tx": {
       "asOfStatusLastDayEnrollmentDescriptor": "uri://tea.texas.gov/AsOfStatusLastDayEnrollmentDescriptor#H",
       "asOfStatusLastFridayOctoberDescriptor": "uri://tea.texas.gov/AsOfStatusLastFridayOctoberDescriptor#B".
       "localStudentId": " ",
       "studentId": "( ",
       "censusBlockGroupSets": [],
       "crisisEventSets": [],
       "nonEnrolledStudentUILActivities": []
   "identificationDocuments": [],
   "otherNames": [],
   "personalIdentificationDocuments": [],
   "visas": [],
                                                             UnDataSuite®
   "_etag": "5
```