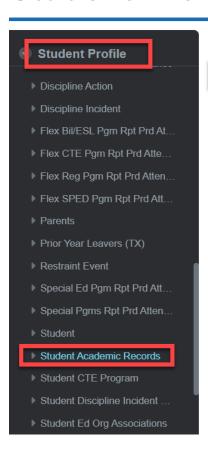

```
Student School Associations
    "id": "-----",
    "calendarReference": {
      "calendarCode": "01",
      "schoolId": _____002,
      "schoolYear": 2025,
      "link": {
       "rel": "Calendar",
        "href": "/ed-fi/calendars/d
    "schoolReference": {
      "schoolId": .002.
      "link": {
       "rel": "School",
        "href": "/ed-fi/schools/
    "schoolYearTypeReference": {
      "schoolYear": 2025,
      "link": {
       "rel": "SchoolYearType",
        "href": "/ed-fi/schoolYearTypes/
                                                          UnDataSuite®
    "studentReference": {
```

"studentUniqueId": "...",

"link": {

" etag": "51

**UnDataSuite®** 