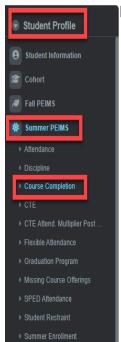

# Student – Student Custom Reports -> CTE folder

- For 24-25 school year, the data found in the CTE reports is pulling from Ed-Fi
- In the File Center, if an entity is showing zero records promoted, you will not have 24-25 information showing on your reports
- Troubleshoot with your SIS vendor as to why data is not flowing to the TEA IODS

Then, taking it to the individual student level in the profile under Summer PEIMS CTE and Seeing an individual's certifications, CTE codes, and service ID with the pass-fail indicator

If not seeing course completions for 24-25 school year: