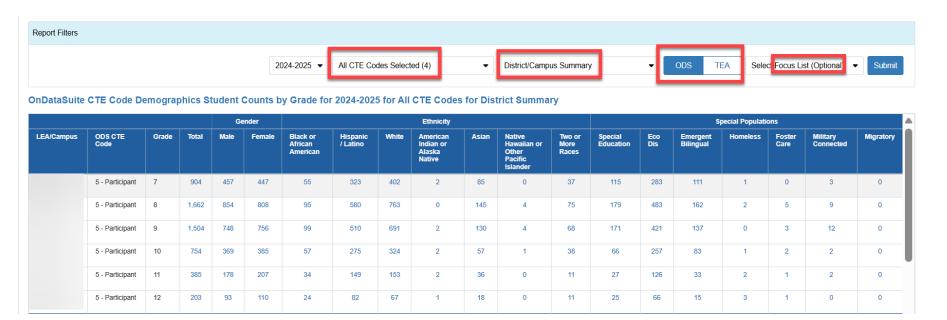

# **CTE Code Demographics Student Counts**

# **CTE Course Demographics Student Counts**