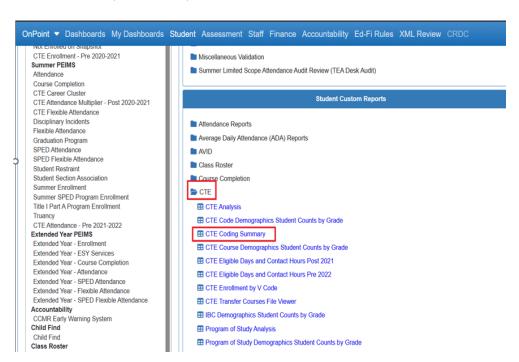

# Student – Student Custom Reports -> CTE folder

- For 24-25 school year, the data found in the CTE reports is pulling from Ed-Fi
- In the File Center, if an entity is showing zero records promoted, you will not have 24-25 information showing on your reports
- Troubleshoot with your SIS vendor as to why data is not flowing to the TEA IODS

# **Student – CTE Custom Reports**

Lots of reports to run at the following menu:

Additional Training tomorrow on writing CTE related queries in the Student Report Center.