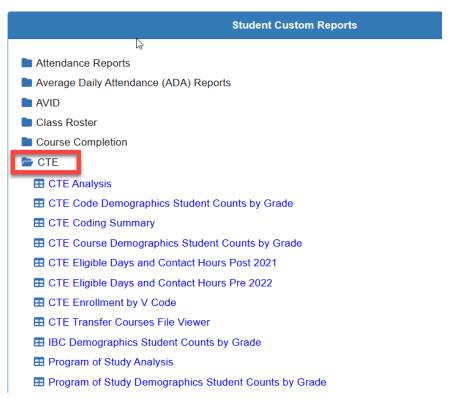

#### CTE Data Review

Focus of this workshop will be on prior year and current year PEIMS CTE (Career Technology Education) data. Specifics include discussion of the CTE Custom Reports, CTE course completion records, CTE transfer courses and other CTE coding for students.

#### **CTE Data Review**

Focus of this workshop will be on prior year and current year PEIMS CTE (Career Technology Education) data. Specifics include discussion of the CTE Custom Reports, CTE course completion records, CTE transfer courses and other CTE coding for students.

# Student – Student Custom Reports -> CTE folder

- For 24-25 school year, the data found in the CTE reports is pulling from Ed-Fi
- In the File Center, if an entity is showing zero records promoted, you will not have 24-25 information showing on your reports
- Troubleshoot with your SIS vendor as to why data is not flowing to the TEA IODS

# **Student – CTE Custom Reports**

Lots of reports to run at the following menu:

Additional Training tomorrow on writing CTE related queries in the Student Report Center.