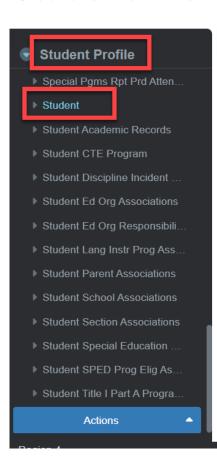

```
Student Academic Records
     "id": "
     "educationOrganizationReference": {
       "educationOrganizationId":
       "link": {
        "rel": "School",
         "href": "/ed-fi/schools/3
     "schoolYearTypeReference": {
       "schoolYear": 2025,
       "link": {
        "rel": "SchoolYearType",
         "href": "/ed-fi/schoolYearTypes/6
     "studentReference": {
       "studentUniqueId": ".
       "link": {
        "rel": "Student",
         "href": "/ed-fi/students/1
     "termDescriptor": "uri://ed-fi.org/TermDescriptor#Fall Semester",
     " ext": {
       "tx": {
```

```
Student CTE Program
    "id": "
    "educationOrganizationReference": {
      "educationOrganizationId":
      "link": {
        "rel": "School",
        "href": "/ed-fi/schools/
     "programReference": {
      "educationOrganizationId":
      "programName": "Career and Technical Education".
      "programTypeDescriptor": "uri://tea.texas.gov/ProgramTypeDescriptor#05",
      "link": {
        "rel": "Program",
        "href": "/ed-fi/programs/c
    "studentReference": {
      "studentUniqueId": "
      "link": {
        "rel": "Student",
        "href": "/ed-fi/students/
                                                               UnDataSuite®
    "beginDate": "2024-08-13",
    "endDate": "2025-04-28",
     "nnognamDanticinationStatucoc" · []
```