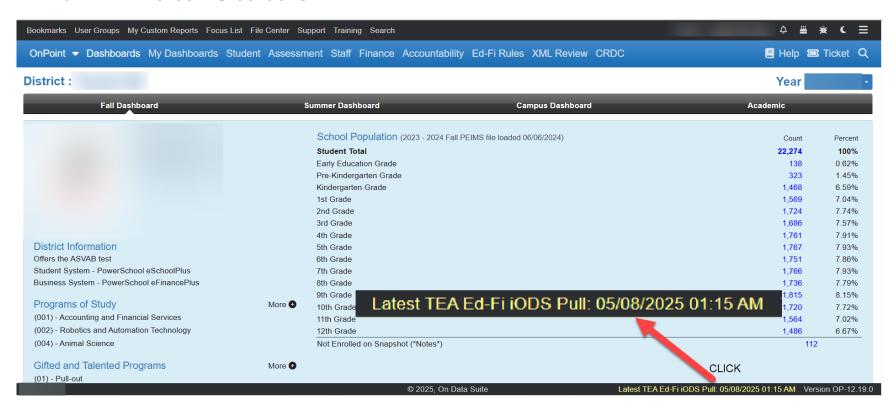

### **Ed-Fi Data Status**

### Ed-Fi API – Review 24-25 Summer API File

|                                                      |                                         | Educati                                                     | on Organization  |                  |                        |                       |                 | Finance                        |               |
|------------------------------------------------------|-----------------------------------------|-------------------------------------------------------------|------------------|------------------|------------------------|-----------------------|-----------------|--------------------------------|---------------|
| Subcategory (Code)                                   |                                         | Domain                                                      | Entity           |                  |                        | Promoted              | Records Subcate | gory (Code) Domain Entity Prom | noted Records |
| Local Education Agency (10010)                       |                                         | Education Organization                                      | LocalEducationAg | ency             |                        |                       | 1,287           |                                |               |
| Campus (10020)                                       |                                         | Education Organization                                      | School           |                  |                        | 25                    | 22,809          |                                |               |
| Campus (10020)                                       |                                         | Education Organization                                      | School > ELOSet  |                  |                        |                       | 0               |                                |               |
| Campus (10020)                                       |                                         | Education Organization                                      | School > ELOSet: | > ELOActivitySet |                        |                       | 0               |                                |               |
| Calendar (10200)                                     |                                         | School Calendar                                             | Calendar         |                  |                        |                       | 106             |                                |               |
| Calendar (10200)                                     |                                         | School Calendar                                             | CalendarDate     |                  |                        |                       | 18,331          |                                |               |
| Calendar (10200)                                     |                                         | School Calendar                                             | ReportingPeriodE |                  |                        | 624                   | 17,985          |                                |               |
| <b>,</b>                                             |                                         |                                                             |                  |                  | <b>↓</b>               |                       |                 |                                |               |
| <u> </u>                                             |                                         | Student                                                     |                  |                  |                        | Campus Course So      | ection          |                                |               |
| Subcategory (Code)                                   | Domain                                  | Entity                                                      | Promoted         | Records          | Subcategory (Code)     | Domain                | Entity          | Promoted                       | Recon         |
| Student Basic Information (40100)                    | Student Identification and Demographics | Student > Identification                                    | 23,935           | 23,939           | Course Section (50300) | Teaching and Learning | Section         | Dep                            | 15,2          |
| student Basic Information (40100)                    | Student Identification and Demographics | PostSecondaryCertification                                  | 114              | 4,642            | Course Section (50300) | Teaching and Learning | SectionSet      | Dep                            | 15,3          |
| itudent Basic Information (40101)                    | Student                                 | Student > Demographics                                      | 23,935           | 23,939           | Course Section (50300) | Teaching and Learning | Course          | Dep                            | 1,6           |
| Enrollment (40110)                                   | Enrollment                              | StudentSchoolAssociation                                    | 23,807           | 24,743           | Course Section (50300) | Teaching and Learning | CourseOffering  | 15,291                         | 19,9          |
| Student Basic Information (40100)                    | Student Identification and Demographics | AcceleratedInstructionSet                                   | 956              | 956              |                        |                       |                 | ,                              |               |
| Special Education Program (41163)                    | Alternative and Supplemental Services   | StudentSpecialEducationProgramAssociation                   | 3,315            | 3,719            |                        |                       |                 |                                |               |
| Course Completion (43415)                            | Student Academic Record                 | StudentSectionAssociation                                   | Dep              | 286,163          |                        |                       |                 |                                |               |
| Course Completion (43415)                            | Student Academic Record                 | CourseTranscript                                            | 114,656          | 128,913          |                        |                       |                 |                                |               |
| Disciplinary Action (44425)                          | Discipline                              | DisciplineAction                                            | 3,588            | 3,588            |                        |                       |                 |                                |               |
| Career and Technical Program (41169)                 | Alternative and Supplemental Services   | StudentCTEProgramAssociation                                | 0                | 11,096           |                        |                       |                 |                                |               |
| Course Completion (43415)                            | Student Academic Record                 | StudentAcademicRecord > Graduation Program                  | 7,065            | 45,127           |                        |                       |                 |                                |               |
| Student Restraint (45435)                            | Restraint Event                         | RestraintEvent                                              | 229              | 230              |                        |                       |                 |                                |               |
| Title I, Part A Program (41461)                      | Alternative and Supplemental Services   | StudentTitleIPartAProgramAssociation                        | 5,364            | 5,475            |                        |                       |                 |                                |               |
| Basic Attendance (42400)                             | Student Attendance                      | BasicReportingPeriodAttendance                              | 138,404          | 213,297          |                        |                       |                 |                                |               |
| Special Programs Reporting Period Attendance (42401) | Student Attendance                      | BilingualESLProgramReportingPeriodAttendance                | 32,172           | 213,297          |                        |                       |                 |                                |               |
| Special Programs Reporting Period Attendance (42401) | Student Attendance                      | SpecialProgramsReportingPeriodAttendance                    | Dep              | 149,617          |                        |                       |                 |                                |               |
| Career and Technical Education Attendance (42410)    | Student Attendance                      | CTEProgramReportingPeriodAttendance                         | 0                | 0                |                        |                       |                 |                                |               |
| Career and Technical Education Attendance (42410)    | Student Attendance                      | CTEProgramReportingPeriodAttendance > Attendance Multiplier | 0                | 0                |                        |                       |                 |                                |               |
| Career and Technical Flexible Attendance (42510)     | Student Attendance                      | FlexibleCTEProgramReportingPeriodAttendance                 | 0                | 0                |                        |                       |                 |                                |               |
| Special Education Flexible Attendance (42505)        | Student Attendance                      | FlexibleRegularProgramReportingPeriodAttendance             | 0                | 0                |                        |                       |                 |                                |               |
| Special Education Flexible Attendance (42505)        | Student Attendance                      | FlexibleBilingualESLProgramReportingPeriodAttendance        | 5                | 9                |                        |                       |                 |                                |               |
| Special Education Attendance (42405)                 | Student Attendance                      | SpecialEducationProgramReportingPeriodAttendance            | 0                | 0                |                        |                       |                 |                                |               |