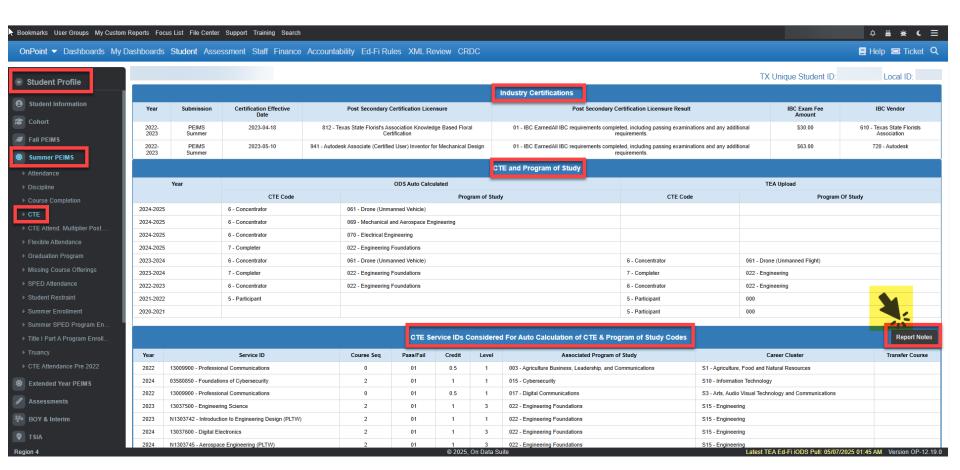

CCMR Tracker file part 1 can be loaded now in the file center. The verifier file will come out in a few weeks.

Then, you can dig data from there by going to the student tab and looking at the CTE coding summary, which would have their Courses, CTE code, and their licensure with results.

Then, taking it to the individual student level in the profile under Summer PEIMS CTE and Seeing an individual's certifications, CTE codes, and service ID with the pass-fail indicator

If not seeing course completions for 24-25 school year: