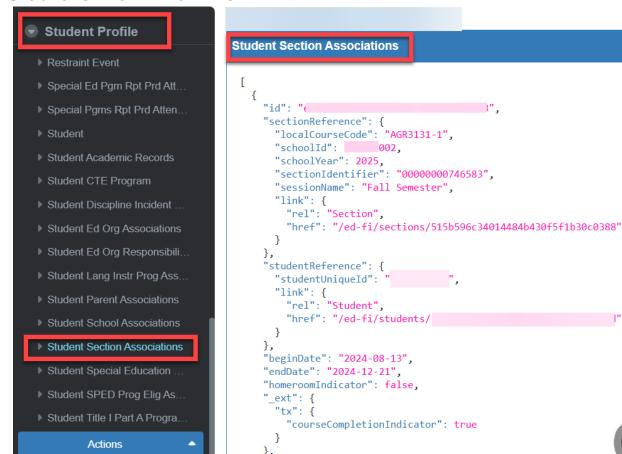

```
Student School Associations
    "id": "-----",
    "calendarReference": {
      "calendarCode": "01",
      "schoolId": _____002,
      "schoolYear": 2025,
      "link": {
       "rel": "Calendar",
        "href": "/ed-fi/calendars/d
    "schoolReference": {
      "schoolId": .002.
      "link": {
       "rel": "School",
        "href": "/ed-fi/schools/
    "schoolYearTypeReference": {
      "schoolYear": 2025,
      "link": {
       "rel": "SchoolYearType",
        "href": "/ed-fi/schoolYearTypes/
                                                          UnDataSuite®
    "studentReference": {
```

"studentUniqueId": "...",

"link": {

" etag": "51

**UnDataSuite®** 