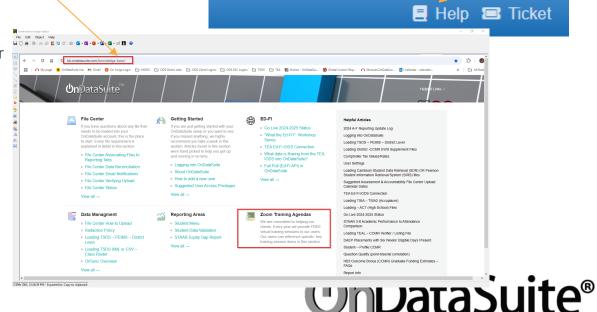

# Getting Started - OnDataSuite Training References

<a href="https://kb.ondatasuite.com/">https://kb.ondatasuite.com/</a> or by clicking on Help from your OnDataSuite

screen in the top right corner

Training presentation available under

Zoom Training Agendas

#### Zoom Training Agenda's

We are committed to helping our clients. Every year we provide FREE virtual training sessions to our users. Our users can reference specific, key training session items in this section.

# OnDataSuite Knowledge Base

- Select Zoom Training Agendas
  - Select PEIMS Data Review Items
    - Select CTE Data Review