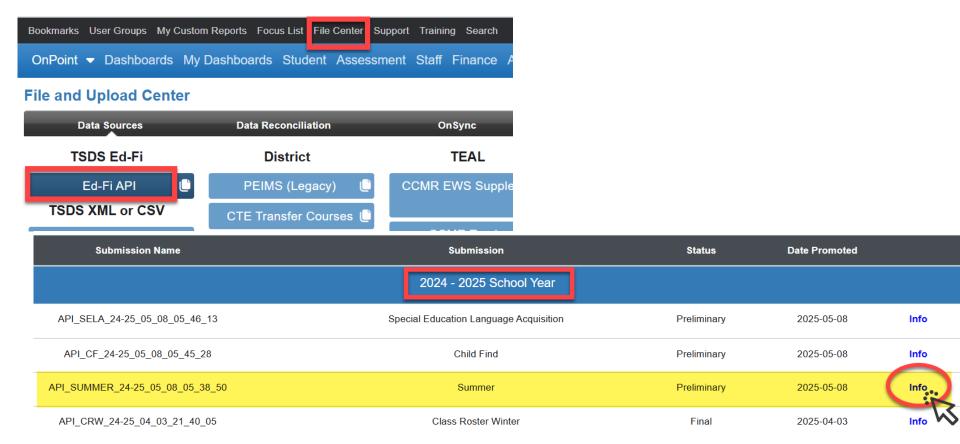

#### File Center and CTE Data

Ed-Fi API – ensure CTE Data is flowing from the TEA IODS

https://kb.ondatasuite.com/knowledge-base/course-completion-regarding-ccmr/

**Upload CTE Transfer Courses:** 

https://kb.ondatasuite.com/knowledge-base/cte-transfer-courses/

### Ed-Fi API – Review 24-25 Summer API File

|                                                      |                                         | Educati                                                     | on Organization  |                  |                        |                       |                 | Finance                        |               |
|------------------------------------------------------|-----------------------------------------|-------------------------------------------------------------|------------------|------------------|------------------------|-----------------------|-----------------|--------------------------------|---------------|
| Subcategory (Code)                                   |                                         | Domain                                                      | Entity           |                  |                        | Promoted              | Records Subcate | gory (Code) Domain Entity Prom | noted Records |
| Local Education Agency (10010)                       |                                         | Education Organization                                      | LocalEducationAg | ency             |                        |                       | 1,287           |                                |               |
| Campus (10020)                                       |                                         | Education Organization                                      | School           |                  |                        | 25                    | 22,809          |                                |               |
| Campus (10020)                                       |                                         | Education Organization                                      | School > ELOSet  |                  |                        |                       | 0               |                                |               |
| Campus (10020)                                       |                                         | Education Organization                                      | School > ELOSet: | > ELOActivitySet |                        |                       | 0               |                                |               |
| Calendar (10200)                                     |                                         | School Calendar                                             | Calendar         |                  |                        |                       | 106             |                                |               |
| Calendar (10200)                                     |                                         | School Calendar                                             | CalendarDate     |                  |                        |                       | 18,331          |                                |               |
| Calendar (10200)                                     |                                         | School Calendar                                             | ReportingPeriodE |                  |                        | 624                   | 17,985          |                                |               |
| <b>,</b>                                             |                                         |                                                             |                  |                  | <b>↓</b>               |                       |                 |                                |               |
| <u> </u>                                             |                                         | Student                                                     |                  |                  |                        | Campus Course So      | ection          |                                |               |
| Subcategory (Code)                                   | Domain                                  | Entity                                                      | Promoted         | Records          | Subcategory (Code)     | Domain                | Entity          | Promoted                       | Recon         |
| Student Basic Information (40100)                    | Student Identification and Demographics | Student > Identification                                    | 23,935           | 23,939           | Course Section (50300) | Teaching and Learning | Section         | Dep                            | 15,2          |
| student Basic Information (40100)                    | Student Identification and Demographics | PostSecondaryCertification                                  | 114              | 4,642            | Course Section (50300) | Teaching and Learning | SectionSet      | Dep                            | 15,3          |
| itudent Basic Information (40101)                    | Student                                 | Student > Demographics                                      | 23,935           | 23,939           | Course Section (50300) | Teaching and Learning | Course          | Dep                            | 1,6           |
| Enrollment (40110)                                   | Enrollment                              | StudentSchoolAssociation                                    | 23,807           | 24,743           | Course Section (50300) | Teaching and Learning | CourseOffering  | 15,291                         | 19,9          |
| Student Basic Information (40100)                    | Student Identification and Demographics | AcceleratedInstructionSet                                   | 956              | 956              |                        |                       |                 | ,                              |               |
| Special Education Program (41163)                    | Alternative and Supplemental Services   | StudentSpecialEducationProgramAssociation                   | 3,315            | 3,719            |                        |                       |                 |                                |               |
| Course Completion (43415)                            | Student Academic Record                 | StudentSectionAssociation                                   | Dep              | 286,163          |                        |                       |                 |                                |               |
| Course Completion (43415)                            | Student Academic Record                 | CourseTranscript                                            | 114,656          | 128,913          |                        |                       |                 |                                |               |
| Disciplinary Action (44425)                          | Discipline                              | DisciplineAction                                            | 3,588            | 3,588            |                        |                       |                 |                                |               |
| Career and Technical Program (41169)                 | Alternative and Supplemental Services   | StudentCTEProgramAssociation                                | 0                | 11,096           |                        |                       |                 |                                |               |
| Course Completion (43415)                            | Student Academic Record                 | StudentAcademicRecord > Graduation Program                  | 7,065            | 45,127           |                        |                       |                 |                                |               |
| Student Restraint (45435)                            | Restraint Event                         | RestraintEvent                                              | 229              | 230              |                        |                       |                 |                                |               |
| Title I, Part A Program (41461)                      | Alternative and Supplemental Services   | StudentTitleIPartAProgramAssociation                        | 5,364            | 5,475            |                        |                       |                 |                                |               |
| Basic Attendance (42400)                             | Student Attendance                      | BasicReportingPeriodAttendance                              | 138,404          | 213,297          |                        |                       |                 |                                |               |
| Special Programs Reporting Period Attendance (42401) | Student Attendance                      | BilingualESLProgramReportingPeriodAttendance                | 32,172           | 213,297          |                        |                       |                 |                                |               |
| Special Programs Reporting Period Attendance (42401) | Student Attendance                      | SpecialProgramsReportingPeriodAttendance                    | Dep              | 149,617          |                        |                       |                 |                                |               |
| Career and Technical Education Attendance (42410)    | Student Attendance                      | CTEProgramReportingPeriodAttendance                         | 0                | 0                |                        |                       |                 |                                |               |
| Career and Technical Education Attendance (42410)    | Student Attendance                      | CTEProgramReportingPeriodAttendance > Attendance Multiplier | 0                | 0                |                        |                       |                 |                                |               |
| Career and Technical Flexible Attendance (42510)     | Student Attendance                      | FlexibleCTEProgramReportingPeriodAttendance                 | 0                | 0                |                        |                       |                 |                                |               |
| Special Education Flexible Attendance (42505)        | Student Attendance                      | FlexibleRegularProgramReportingPeriodAttendance             | 0                | 0                |                        |                       |                 |                                |               |
| Special Education Flexible Attendance (42505)        | Student Attendance                      | FlexibleBilingualESLProgramReportingPeriodAttendance        | 5                | 9                |                        |                       |                 |                                |               |
| Special Education Attendance (42405)                 | Student Attendance                      | SpecialEducationProgramReportingPeriodAttendance            | 0                | 0                |                        |                       |                 |                                |               |

24-25 Ed-Fi Entities required for Course Completion

Section CourseOffering SectionSet

- Steps to ensure you have current year
   CTE course completion data flowing in
   ODS:
  - District's SIS sends data to TEA to the district's TEA IODS
  - OnDataSuite pulls new or changed data nightly from your district's TEA IODS (we do not communicate with your SIS)
  - Review all pieces from the Summer API to ensure you have a number other than zero in the "Records" and "Promotion" column (or "Dep" for dependency)

# Student – Student Custom Reports -> CTE folder

- For 24-25 school year, the data found in the CTE reports is pulling from Ed-Fi
- In the File Center, if an entity is showing zero records promoted, you will not have 24-25 information showing on your reports
- Troubleshoot with your SIS vendor as to why data is not flowing to the TEA IODS