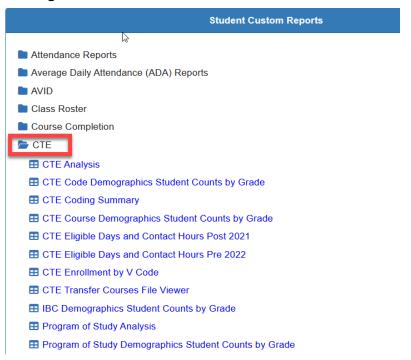

# **Student – CTE Custom Reports**

Lots of reports to run at the following menu:

Additional Training tomorrow on writing CTE related queries in the Student Report Center.