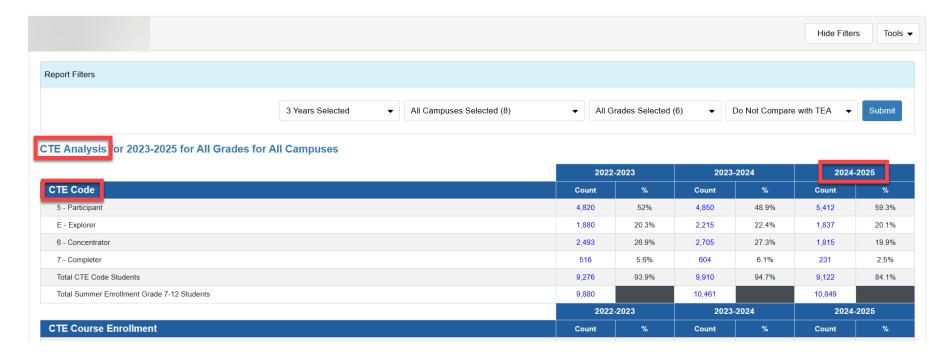

|                                             | 2022  | -2023 | 2023-2024 |       | 2024-2025 |       |
|---------------------------------------------|-------|-------|-----------|-------|-----------|-------|
| CTE Course Enrollment                       | Count | %     | Count     | %     | Count     | %     |
| Grade 7 CTE Course Enrollment               | 1,613 | 20.3% | 1,737     | 21%   | 904       | 11.8% |
| Grade 8 CTE Course Enrollment               | 1,198 | 15.1% | 1,103     | 13.4% | 1,326     | 17.3% |
| Grade 9 CTE Course Enrollment               | 1,329 | 16.7% | 1,378     | 16.7% | 1,344     | 17.5% |
| Grade 10 CTE Course Enrollment              | 1,450 | 18.2% | 1,552     | 18.8% | 1,565     | 20.4% |
| Grade 11 CTE Course Enrollment              | 1,308 | 16.4% | 1,354     | 16.4% | 1,388     | 18.19 |
| Grade 12 CTE Course Enrollment              | 1,060 | 13.3% | 1,138     | 13.8% | 1,132     | 14.8% |
| Total CTE Enrollment CTE Code 6 Students    | 2,345 | 29.5% | 2,470     | 29.9% | 1,543     | 20.1% |
| Total CTE Enrollment CTE Code 7 Students    | 502   | 6.3%  | 575       | 7%    | 203       | 2.7%  |
| Total CTE Course Enrollment Students        | 7,958 | 80.5% | 8,262     | 79%   | 7,659     | 70.6% |
| Total Summer Enrollment Grade 7-12 Students | 9,880 |       | 10,461    |       | 10,849    |       |