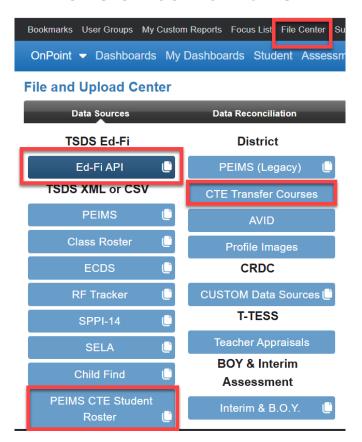

#### File Center and CTE Data

Ed-Fi API – ensure CTE Data is flowing from the TEA IODS

https://kb.ondatasuite.com/knowledge-base/course-completion-regarding-ccmr/

**Upload CTE Transfer Courses:** 

https://kb.ondatasuite.com/knowledge-base/cte-transfer-courses/

Upload PEIMS CTE Student Roster:

https://kb.ondatasuite.com/knowledge-base/tsds-peims-cte-student-roster/