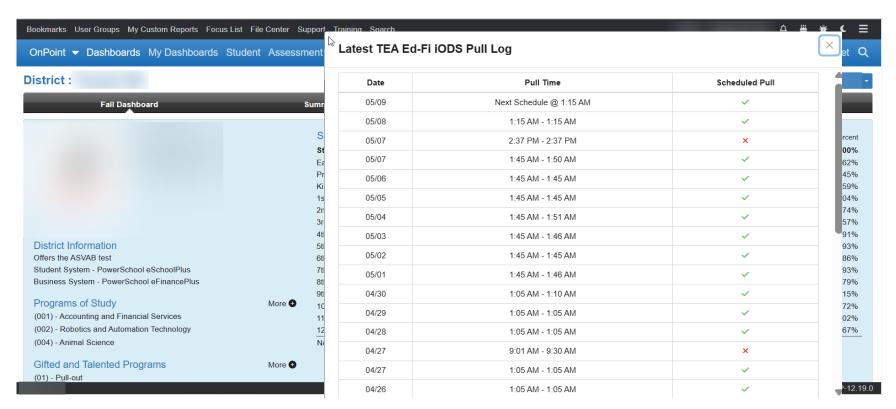

### **Ed-Fi Data Status**

24-25 Ed-Fi Entities required for Course Completion

Section CourseOffering SectionSet

- Steps to ensure you have current year
   CTE course completion data flowing in
   ODS:
  - District's SIS sends data to TEA to the district's TEA IODS
  - OnDataSuite pulls new or changed data nightly from your district's TEA IODS (we do not communicate with your SIS)
  - Review all pieces from the Summer API to ensure you have a number other than zero in the "Records" and "Promotion" column (or "Dep" for dependency)