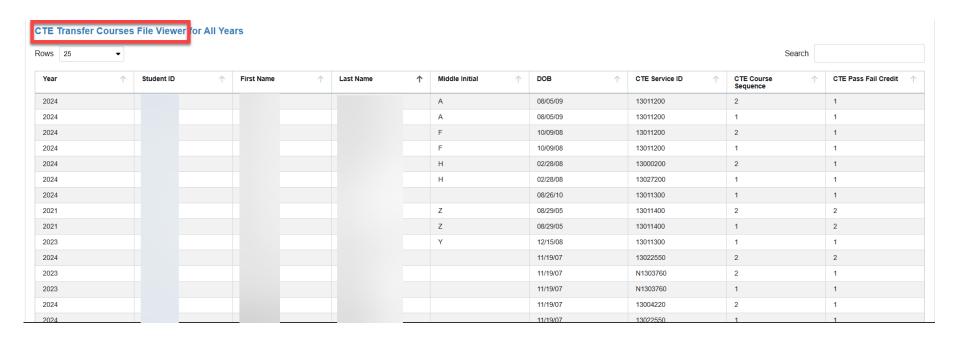

#### **CTE Transfer File Viewer**

CCMR - Everything IBC is related to CTE, and it takes into consideration, based on the year, the calculations for that graduating year, so for this year, 2025, they must have passed their IBC to be a concentrator. If you look at the list of names, it should color code to their grade, so 12th graders would have a highlight in the IBC 2025 column and 11th graders in the IBC 2026 column