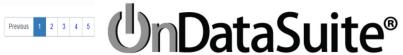

CCMR Tracker file part 1 can be loaded now in the file center. The verifier file will come out in a few weeks.

Then, you can dig data from there by going to the student tab and looking at the CTE coding summary, which would have their Courses, CTE code, and their licensure with results.

Then, taking it to the individual student level in the profile under Summer PEIMS CTE and Seeing an individual's certifications, CTE codes, and service ID with the pass-fail indicator

If not seeing course completions for 24-25 school year: