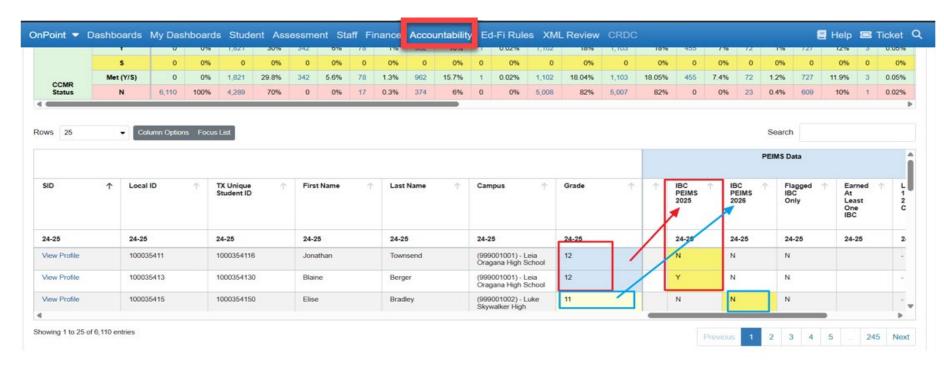

#### **CTE Transfer File Viewer**

CCMR - Everything IBC is related to CTE, and it takes into consideration, based on the year, the calculations for that graduating year, so for this year, 2025, they must have passed their IBC to be a concentrator. If you look at the list of names, it should color code to their grade, so 12th graders would have a highlight in the IBC 2025 column and 11th graders in the IBC 2026 column