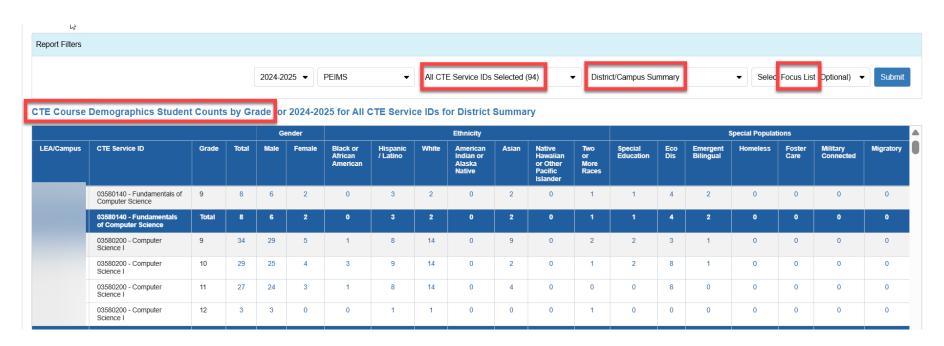

nStatucoc" · []
```



```
Student School Associations
    "id": "-----",
    "calendarReference": {
      "calendarCode": "01",
      "schoolId": _____002,
      "schoolYear": 2025,
      "link": {
       "rel": "Calendar",
        "href": "/ed-fi/calendars/d
    "schoolReference": {
      "schoolId": .002.
      "link": {
       "rel": "School",
        "href": "/ed-fi/schools/
    "schoolYearTypeReference": {
      "schoolYear": 2025,
      "link": {
       "rel": "SchoolYearType",
        "href": "/ed-fi/schoolYearTypes/
                                                          UnDataSuite®
    "studentReference": {
```

"studentUniqueId": "...",

"link": {



" etag": "51

**UnDataSuite®** 

# **CTE Code Demographics Student Counts**





# **CTE Course Demographics Student Counts**





#### **CTE Transfer File Viewer**





CCMR - Everything IBC is related to CTE, and it takes into consideration, based on the year, the calculations for that graduating year, so for this year, 2025, they must have passed their IBC to be a concentrator. If you look at the list of names, it should color code to their grade, so 12th graders would have a highlight in the IBC 2025 column and 11th graders in the IBC 2026 column



CCMR Tracker file part 1 can be loaded now in the file center. The verifier file will come out in a few weeks.

Then, you can dig data from there by going to the student tab and looking at the CTE coding summary, which would have their Courses, CTE code, and their licensure with results.









Then, taking it to the individual student level in the profile under