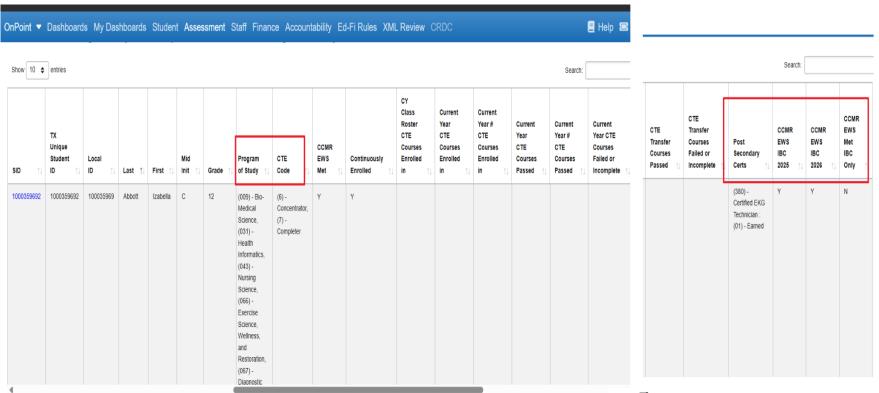

#### **CTE Transfer File Viewer**

CCMR - Everything IBC is related to CTE, and it takes into consideration, based on the year, the calculations for that graduating year, so for this year, 2025, they must have passed their IBC to be a concentrator. If you look at the list of names, it should color code to their grade, so 12th graders would have a highlight in the IBC 2025 column and 11th graders in the IBC 2026 column

CCMR Tracker file part 1 can be loaded now in the file center. The verifier file will come out in a few weeks.

Then, you can dig data from there by going to the student tab and looking at the CTE coding summary, which would have their Courses, CTE code, and their licensure with results.

Then, taking it to the individual student level in the profile under Summer PEIMS CTE and Seeing an individual's certifications, CTE codes, and service ID with the pass-fail indicator

If not seeing course completions for 24-25 school year: