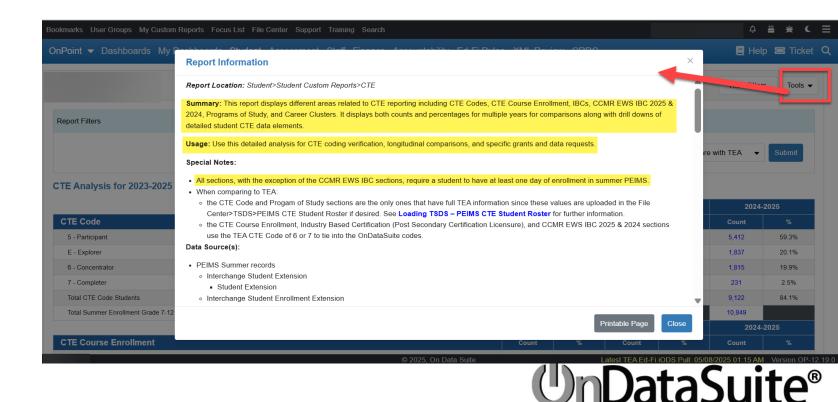

### **Report Drilldowns**

- Each of report has drilldown functionality (blue hyperlink)
  - Some will drill into a student list
  - Some will drill into the respective aggregate report
- Each Report has detailed explanations on data source, calculations, definitions and features under Tools – Report Info menu (upper right)