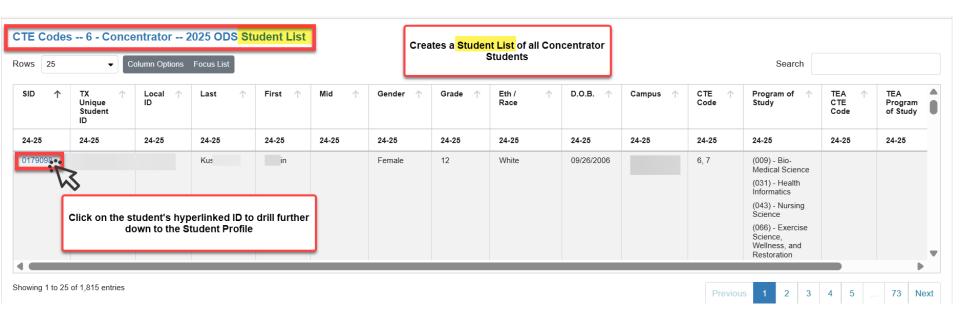

### **Create Focus List from Student List**

| OnPoint ▼ Dashboards My D   | )ashboards    | Student Asse    | essment Staff Finance           | Acco    | untability Ed-Fi Rules XML Review CRDC                                         |                                             |                                                           |            |                        | ∃ Help □ Ticket Q                         |
|-----------------------------|---------------|-----------------|---------------------------------|---------|--------------------------------------------------------------------------------|---------------------------------------------|-----------------------------------------------------------|------------|------------------------|-------------------------------------------|
| Student Profile             |               |                 |                                 |         |                                                                                |                                             |                                                           | Т          | X Unique Student ID:   | Local ID:                                 |
|                             |               |                 |                                 |         |                                                                                | Industry Certifications                     |                                                           |            |                        |                                           |
| Student Information         | Year          | Submission      | Certification Effective<br>Date |         | Post Secondary Certification Licensure                                         | Post Secondary Ce                           | rtification Licensure Result                              |            | IBC Exam Fee<br>Amount | IBC Vendor                                |
| Cohort                      | 2022-<br>2023 | PEIMS<br>Summer | 2023-04-18                      | 8       | 12 - Texas State Florist's Association Knowledge Based Floral<br>Certification | 01 - IBC EarnedAll IBC requirements complet | ed, including passing examinations and any<br>quirements. | additional | \$30.00                | 610 - Texas State Florists<br>Association |
| Fall PEIMS  Summer PEIMS    | 2022-<br>2023 | PEIMS<br>Summer | 2023-05-10                      | 941-4   | autodesk Associate (Certified User) Inventor for Mechanical Design             | 01 - IBC EarnedAll IBC requirements complet | ed, including passing examinations and any<br>quirements. | additional | \$63.00                | 720 - Autodesk                            |
| Attendance                  |               |                 |                                 |         |                                                                                | CTE and Program of Study                    |                                                           |            |                        |                                           |
| ▶ Discipline                |               | Year            |                                 | Т       | ODS Auto Calculated                                                            |                                             |                                                           |            | TEA Upload             |                                           |
| ▶ Course Completion         |               |                 | CTE Code                        | -       | Program of S                                                                   | Study                                       | CTE Code                                                  |            | Program (              | Of Study                                  |
| → CTE                       | 2024-2025     |                 | 6 - Concentrator                | -       | 061 - Drone (Unmanned Vehicle)                                                 |                                             |                                                           |            |                        |                                           |
| CTE Attend. Multiplier Post | 2024-2025     |                 | 6 - Concentrator                | -       | 069 - Mechanical and Aerospace Engineering                                     |                                             |                                                           |            |                        |                                           |
|                             | 2024-2025     |                 | 6 - Concentrator                |         | 070 - Electrical Engineering                                                   |                                             |                                                           |            |                        |                                           |
| ▶ Flexible Attendance       |               |                 |                                 |         |                                                                                |                                             |                                                           |            |                        |                                           |
| ▶ Graduation Program        |               |                 |                                 |         |                                                                                | CTE Transfer Courses                        |                                                           |            |                        |                                           |
| ▶ Missing Course Offerings  |               | Year            |                                 |         |                                                                                | ervice ID                                   | 0                                                         | D/F-11     |                        |                                           |
| ➤ SPED Attendance           |               | 2022 2024       | 420002                          | O Drine | into of Agriculture, Food, and Natural Bossumon                                | ervice ID                                   | Course Seq                                                | Pass/Fail  |                        |                                           |