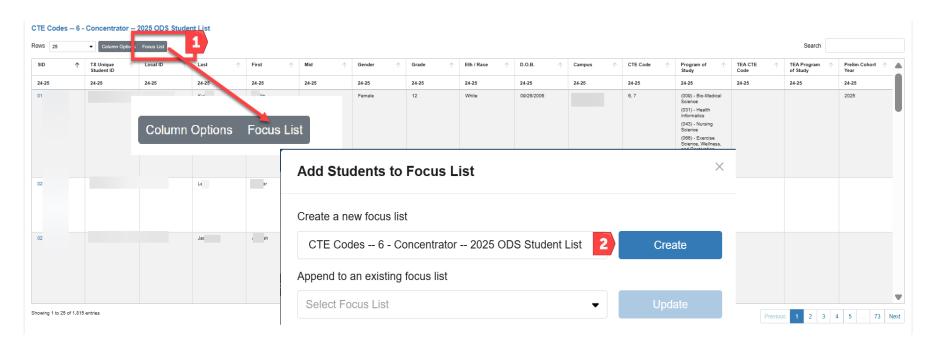

### **Create Focus List from Student List**

| OnPoint ▼ Dashboards My D   | )ashboards    | Student Asse    | essment Staff Finance           | Acco    | untability Ed-Fi Rules XML Review CRDC                                         |                                             |                                                           |            |                        | ∃ Help □ Ticket Q                         |
|-----------------------------|---------------|-----------------|---------------------------------|---------|--------------------------------------------------------------------------------|---------------------------------------------|-----------------------------------------------------------|------------|------------------------|-------------------------------------------|
| Student Profile             |               |                 |                                 |         |                                                                                |                                             |                                                           | Т          | X Unique Student ID:   | Local ID:                                 |
|                             |               |                 |                                 |         |                                                                                | Industry Certifications                     |                                                           |            |                        |                                           |
| Student Information         | Year          | Submission      | Certification Effective<br>Date |         | Post Secondary Certification Licensure                                         | Post Secondary Ce                           | rtification Licensure Result                              |            | IBC Exam Fee<br>Amount | IBC Vendor                                |
| Cohort                      | 2022-<br>2023 | PEIMS<br>Summer | 2023-04-18                      | 8       | 12 - Texas State Florist's Association Knowledge Based Floral<br>Certification | 01 - IBC EarnedAll IBC requirements complet | ed, including passing examinations and any<br>quirements. | additional | \$30.00                | 610 - Texas State Florists<br>Association |
| Fall PEIMS  Summer PEIMS    | 2022-<br>2023 | PEIMS<br>Summer | 2023-05-10                      | 941-4   | autodesk Associate (Certified User) Inventor for Mechanical Design             | 01 - IBC EarnedAll IBC requirements complet | ed, including passing examinations and any<br>quirements. | additional | \$63.00                | 720 - Autodesk                            |
| Attendance                  |               |                 |                                 |         |                                                                                | CTE and Program of Study                    |                                                           |            |                        |                                           |
| ▶ Discipline                |               | Year            |                                 | Т       | ODS Auto Calculated                                                            |                                             |                                                           |            | TEA Upload             |                                           |
| ▶ Course Completion         |               |                 | CTE Code                        | -       | Program of S                                                                   | Study                                       | CTE Code                                                  |            | Program (              | Of Study                                  |
| → CTE                       | 2024-2025     |                 | 6 - Concentrator                | -       | 061 - Drone (Unmanned Vehicle)                                                 |                                             |                                                           |            |                        |                                           |
| CTE Attend. Multiplier Post | 2024-2025     |                 | 6 - Concentrator                | -       | 069 - Mechanical and Aerospace Engineering                                     |                                             |                                                           |            |                        |                                           |
|                             | 2024-2025     |                 | 6 - Concentrator                |         | 070 - Electrical Engineering                                                   |                                             |                                                           |            |                        |                                           |
| ▶ Flexible Attendance       |               |                 |                                 |         |                                                                                |                                             |                                                           |            |                        |                                           |
| ▶ Graduation Program        |               |                 |                                 |         |                                                                                | CTE Transfer Courses                        |                                                           |            |                        |                                           |
| ▶ Missing Course Offerings  |               | Year            |                                 |         |                                                                                | ervice ID                                   | 0                                                         | D/F-11     |                        |                                           |
| ➤ SPED Attendance           |               | 2022 2024       | 420002                          | O Drine | into of Agriculture, Food, and Natural Bossumon                                | ervice ID                                   | Course Seq                                                | Pass/Fail  |                        |                                           |